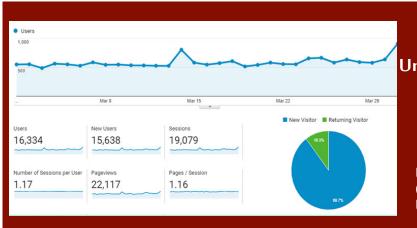

## Statistics

as of April 1, 2019

Unique Monthly Visitors 16, 300

Pageviews 22, 100

**Demographics**United States - 42%

Canada - 10% United Kingdom - 7.5%